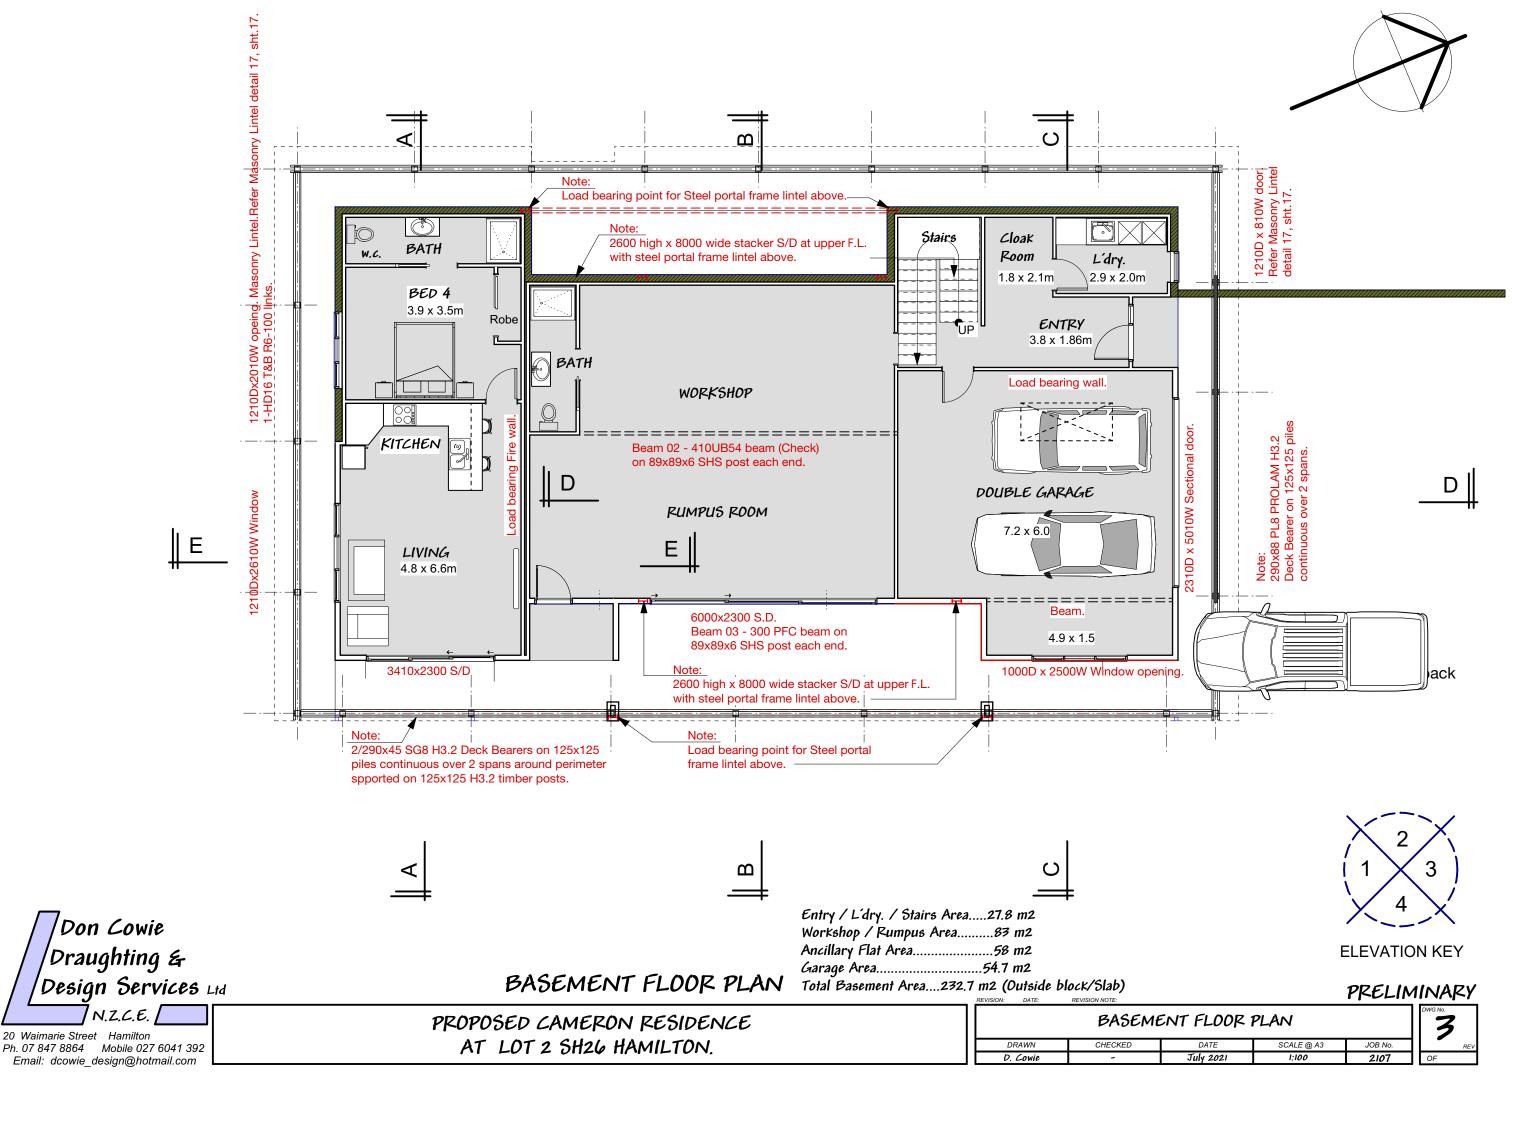

Wind Zone: Very High EQ Zone: 1 Corrosion: B Lot Size: ? m2 Allowable site coverage 40%: ? m2 Actual site coverage ?%: ? m2 Permable site area = ? m2 (?%)Proposed 100 mm dia. stormwater line. Proposed 100 mm dia. sewer line with min. 1:60 fall. Proposed 50 mm dia. thick walled alkathene LDPE pressure pipe. Site Plan Proposed Floor Plan Proposed Basement Floor Plan Proposed Elevations 1 & 2 Proposed Elevations 3 & 4 Roof Framing Plan Mid Floor Framing Plan Basement Fopundation / Pile Plan Sections A-A Sections B-B Section C-C Section D-D Section E-E Engineering Notes & Details Details Cont. Details Cont. Renders 1 Renders 2 Internal Renders Earthworks Renders PRELIMINARY SITE PLAN DATE SCALE @ A3 JOB No July 2021 1:250 2107 OF