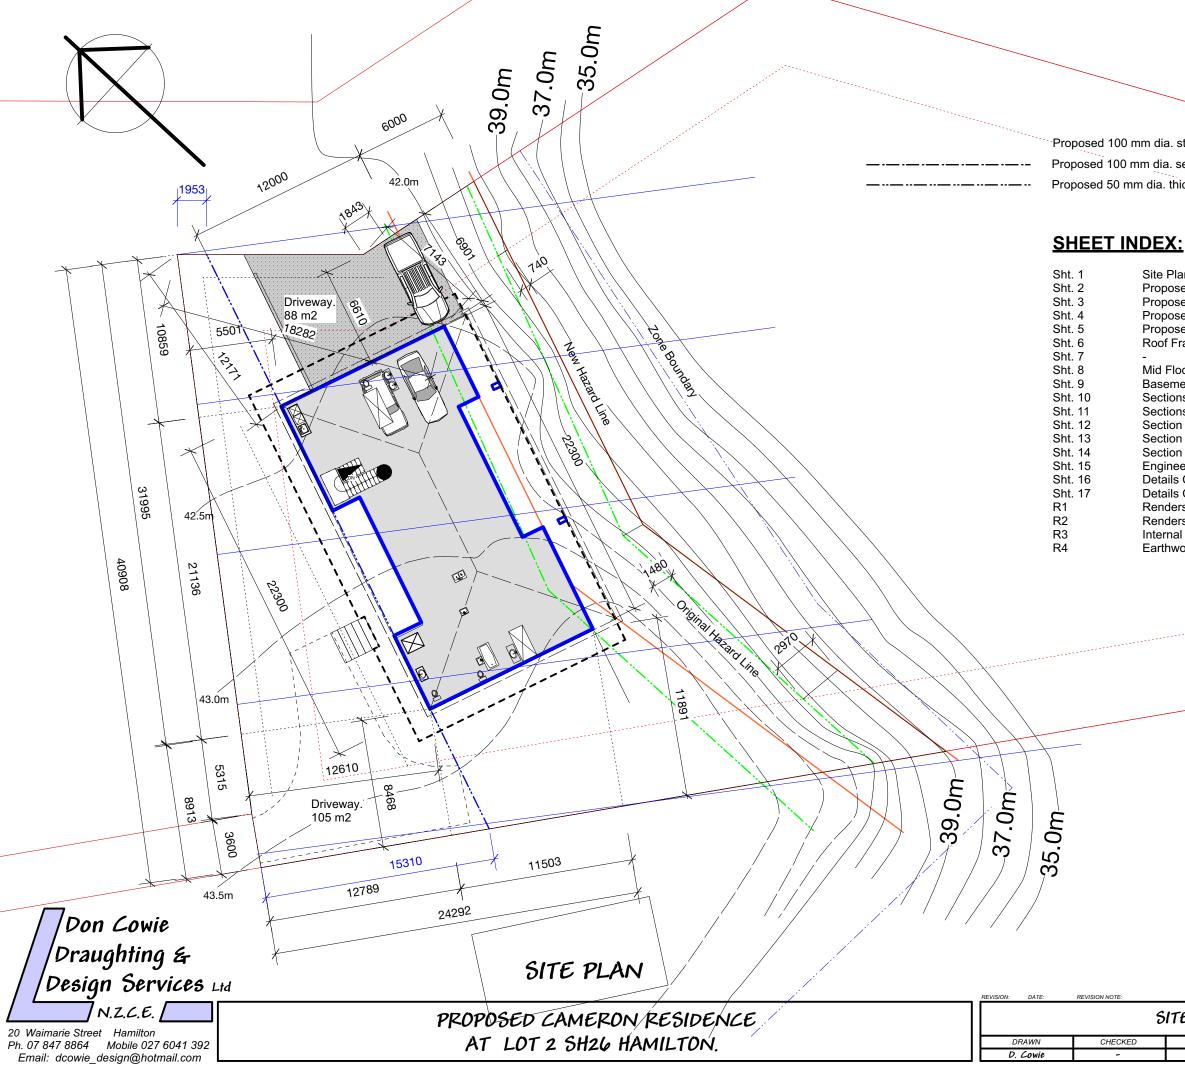

Wind Zone: Very High EQ Zone: 1 Corrosion: B Lot Size: ? m2 Allowable site coverage 40%: ? m2 Actual site coverage ?%: ? m2 Permable site area = ? m2 (?%)Proposed 100 mm dia. stormwater line. Proposed 100 mm dia. sewer line with min. 1:60 fall. Proposed 50 mm dia. thick walled alkathene LDPE pressure pipe. Site Plan Proposed Floor Plan Proposed Basement Floor Plan Proposed Elevations 1 & 2 Proposed Elevations 3 & 4 Roof Framing Plan Mid Floor Framing Plan Basement Fopundation / Pile Plan Sections A-A Sections B-B Section C-C Section D-D Section E-E Engineering Notes & Details Details Cont. Details Cont. Renders 1 Renders 2 Internal Renders Earthworks Renders PRELIMINARY SITE PLAN DATE SCALE @ A3 JOB No July 2021 1:250 2107 OF