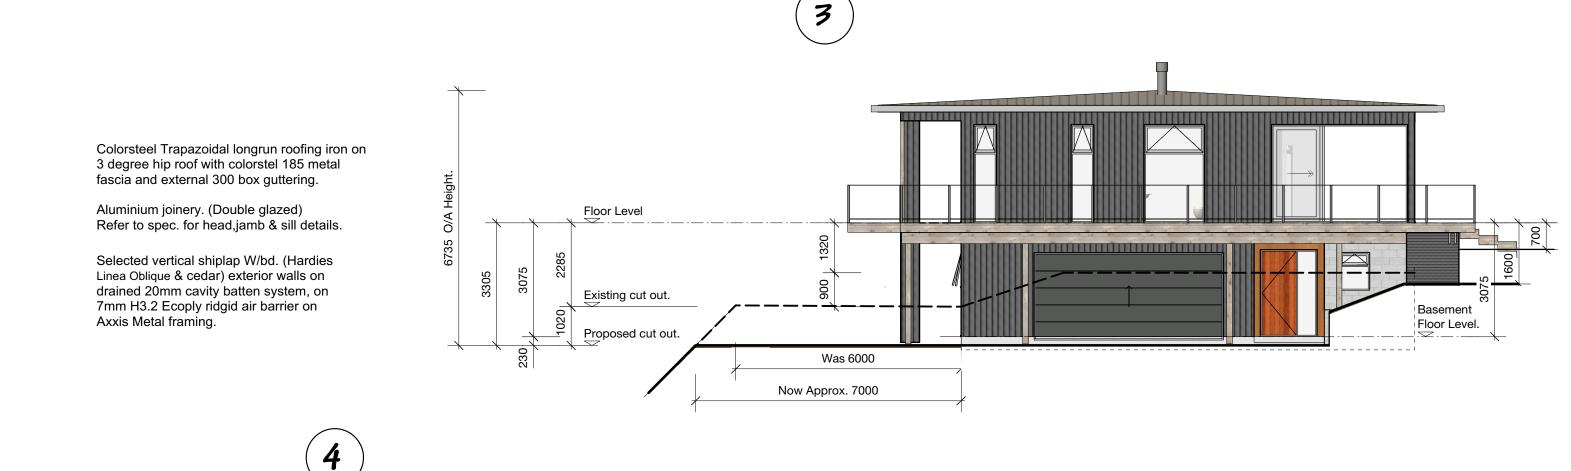

Don Cowie Draughting & Design Services Ltd N.Z.C.E.

20 Waimarie Street Hamilton Ph. 07 847 8864 Mobile 027 6041 392 Email: dcowie\_design@hotmail.com

Design Services Ltd

PROPOSED ELEVATIONS

PROPOSED CAMERON RESIDENCE AT LOT 2 SH26 HAMILTON.

| REVISION:                 | DATE: | REVISION NOTE: |           |            | PRELIN  | IINARY |
|---------------------------|-------|----------------|-----------|------------|---------|--------|
| PROPOSED ELEVATIONS 1 & 2 |       |                |           |            |         |        |
| D                         | RAWN  | CHECKED        | DATE      | SCALE @ A3 | JOB No. | REV    |
| D.                        | Cowie | -              | July 2021 | 1:100      | 2107    | OF     |