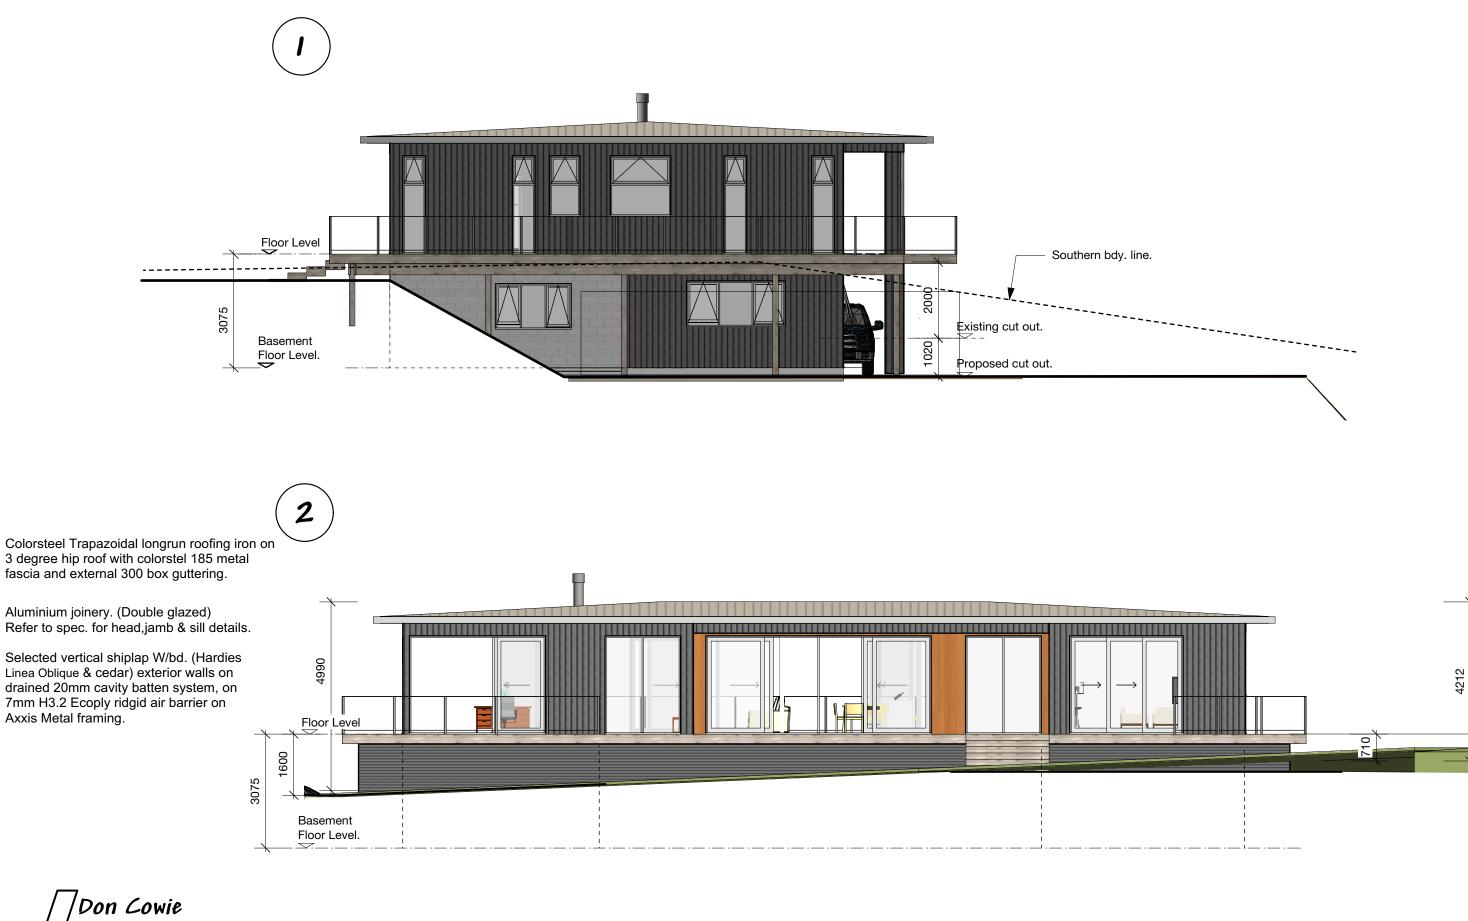

Don Cowie Draughting & Design Services Ltd N.Z.C.E.

20 Waimarie Street Hamilton Ph. 07 847 8864 Mobile 027 6041 392 Email: dcowie\_design@hotmail.com

Design Services Ltd

PROPOSED ELEVATIONS

PROPOSED CAMERON RESIDENCE AT LOT 2 SH26 HAMILTON.

| REVISION:                 | DATE: | REVISION NOTE: |           |            | PRELIN  | IINARY |
|---------------------------|-------|----------------|-----------|------------|---------|--------|
| PROPOSED ELEVATIONS 1 & 2 |       |                |           |            |         |        |
| D                         | RAWN  | CHECKED        | DATE      | SCALE @ A3 | JOB No. | REV    |
| D.                        | Cowie | -              | July 2021 | 1:100      | 2107    | OF     |

20 Waimarie Street Hamilton Ph. 07 847 8864 Mobile 027 6041 392 Email: dcowie\_design@hotmail.com

Don Cowie Draughting & Design Services Ltd

20 Waimarie Street Hamilton Ph. 07 847 8864 Mobile 027 6041 392 Email: dcowie\_design@hotmail.com PROPOSED ELEVATIONS

PROPOSED CAMERON RESIDENCE AT LOT 2 SH26 HAMILTON. ISION: DATE: REVISION NOTE: PROP DRAWN CHECKED D. Cowie -

|     |           |            | PRELIN  | INARY |
|-----|-----------|------------|---------|-------|
| pos | DWG No.   |            |         |       |
|     | DATE      | SCALE @ A3 | JOB No. | REV   |
|     | July 2021 | 1:100      | 2107    | OF    |
|     |           |            |         |       |