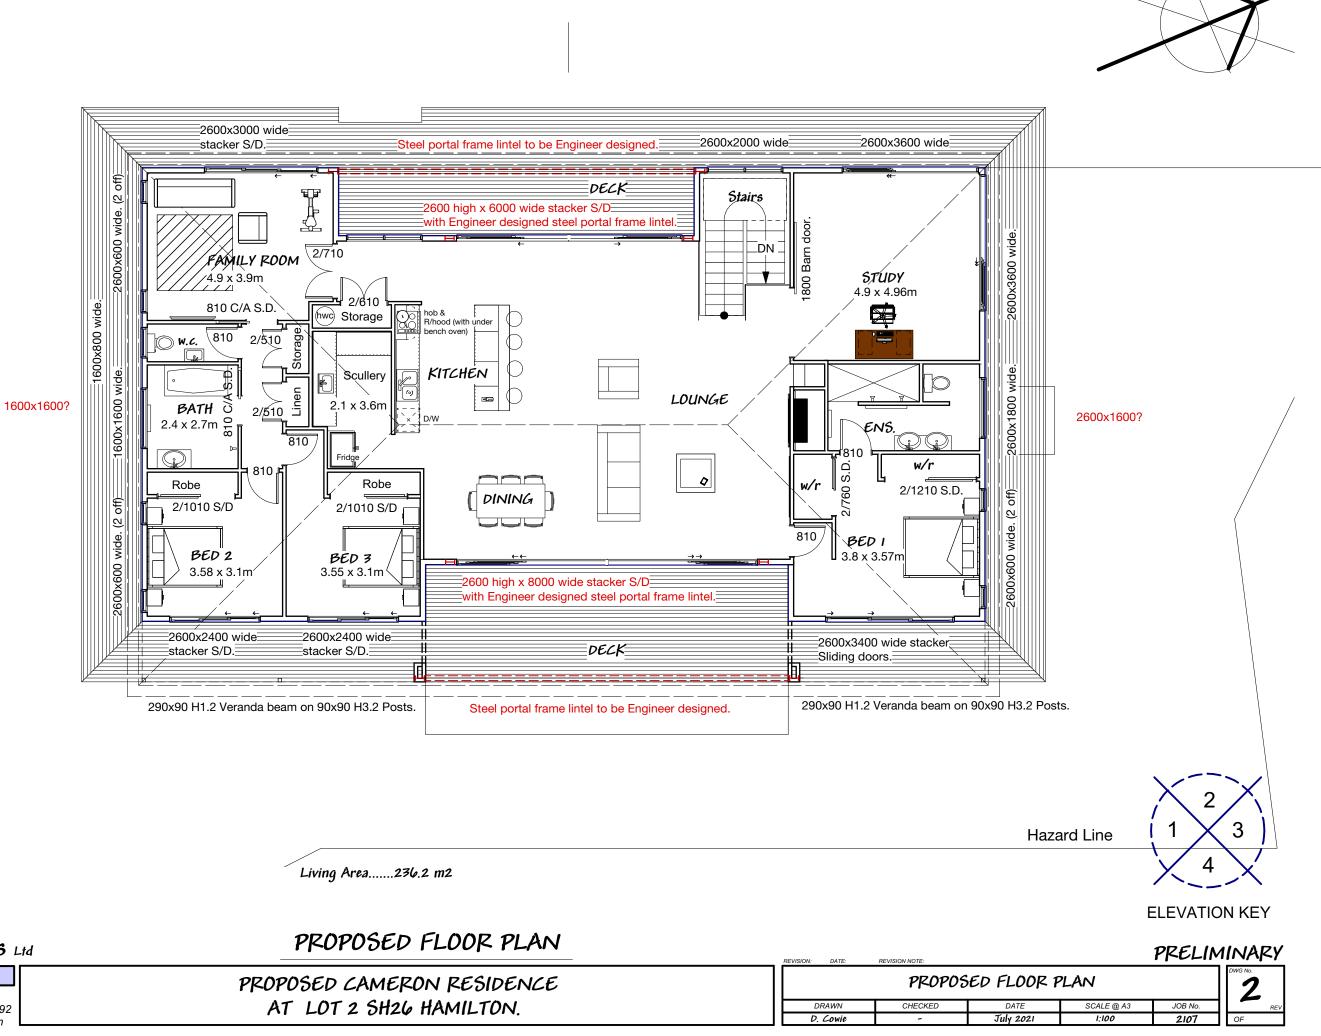

Wind Zone: Very High EQ Zone: 1 Corrosion: B Lot Size: ? m2 Allowable site coverage 40%: ? m2 Actual site coverage ?%: ? m2 Permable site area = ? m2 (?%)Proposed 100 mm dia. stormwater line. Proposed 100 mm dia. sewer line with min. 1:60 fall. Proposed 50 mm dia. thick walled alkathene LDPE pressure pipe. Site Plan Proposed Floor Plan Proposed Basement Floor Plan Proposed Elevations 1 & 2 Proposed Elevations 3 & 4 Roof Framing Plan Mid Floor Framing Plan Basement Fopundation / Pile Plan Sections A-A Sections B-B Section C-C Section D-D Section E-E Engineering Notes & Details Details Cont. Details Cont. Renders 1 Renders 2 Internal Renders Earthworks Renders PRELIMINARY SITE PLAN DATE SCALE @ A3 JOB No July 2021 1:250 2107 OF