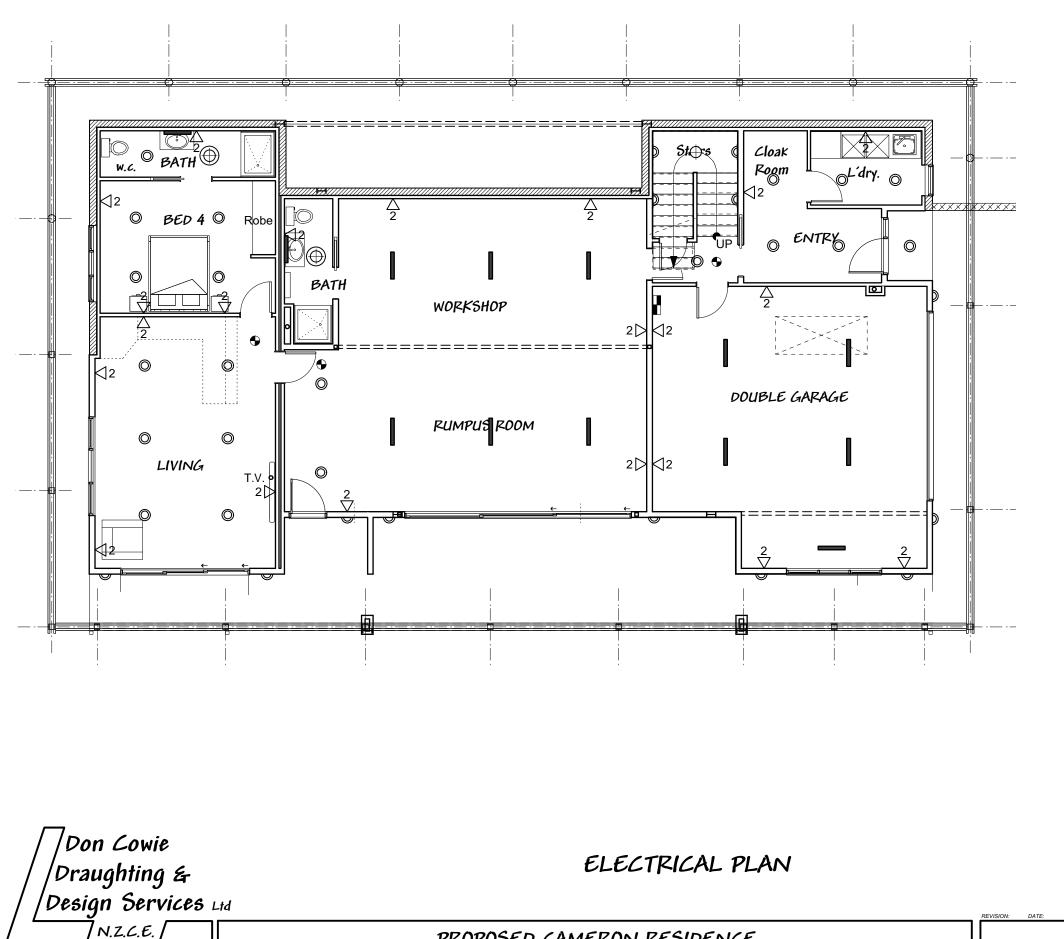

## LEGEND:

| $\oplus$        | Light batten fitting                                    |  |  |  |
|-----------------|---------------------------------------------------------|--|--|--|
| Þ               | Single LED wall light                                   |  |  |  |
| Ô               | Single LED downlight with IC or IC-F rating.            |  |  |  |
| $\triangleleft$ | Exterior Flood light with sensor                        |  |  |  |
|                 | LED Strip light                                         |  |  |  |
| ⊲2              | Double Power Point                                      |  |  |  |
|                 | Heated Towell Rail                                      |  |  |  |
| • T/ph          | Telephone                                               |  |  |  |
| • T.V.          | Television                                              |  |  |  |
| $\bigoplus$     | Extractor fan with light (Vented to underside of eaves) |  |  |  |
|                 | Meter Board                                             |  |  |  |
|                 | Switch Board                                            |  |  |  |
| $\bowtie$       | Gas Infinity Hot Water Unit                             |  |  |  |
| •               | Domestic Smoke Detector (with hush switch)              |  |  |  |
|                 |                                                         |  |  |  |