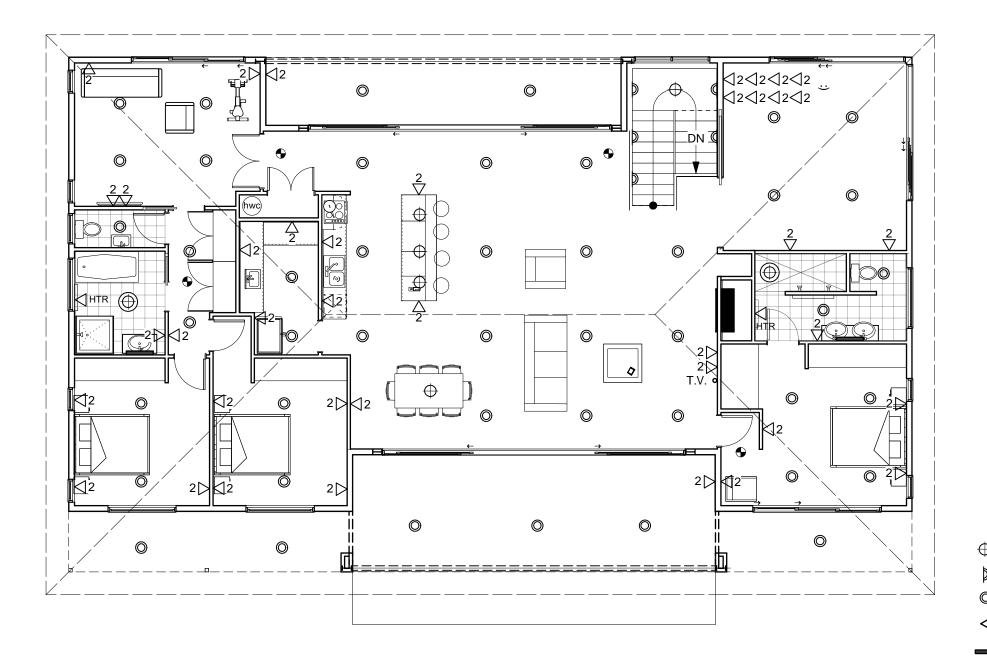

7Don Cowie Draughting & Design Services Ltd 7 N.Z.C.E. |

20 Waimarie Street Hamilton Ph. 07 847 8864 Mobile 027 6041 392 Email: dcowie\_design@hotmail.com PROPOSED CAMERON RESIDENCE AT LOT 2 SH26 HAMILTON.

ELECTRICAL PLAN

IISION: DATE: REVISION NOTE: FLOOR PL DRAWN CHECKED 5. Fowler -

## LEGEND:

| €               | Light batten fitting                                    |
|-----------------|---------------------------------------------------------|
| Þ               | Single LED wall light                                   |
| 0               | Single LED downlight with IC or IC-F rating.            |
| $\triangleleft$ | Exterior Flood light with sensor                        |
|                 | LED Strip light                                         |
| ⊲2              | Double Power Point                                      |
|                 | Heated Towell Rail                                      |
| • T/ph          | Telephone                                               |
| • T.V.          | Television                                              |
| $\bigcirc$      | Extractor fan with light (Vented to underside of eaves) |
|                 | Meter Board                                             |
|                 | Switch Board                                            |
| $\bowtie$       | Gas Infinity Hot Water Unit                             |
| •               | Domestic Smoke Detector (with hush switch)              |
|                 |                                                         |

|                      | ary        |                 |                         |
|----------------------|------------|-----------------|-------------------------|
| ILAN ELECTRICAL PLAN |            |                 |                         |
| DATE                 | SCALE @ A3 | JOB No.         | REV                     |
| Sept. 2021           | 1:100      | 2107            | OF                      |
|                      | DATE       | DATE SCALE @ A3 | DATE SCALE @ A3 JOB No. |